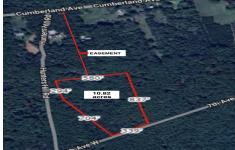

# **COMMENTS**

Build your dream home on this 10.82 acres in Estell Manor, that already has a Pinelands Certificate of filing! Owner to access the property via 25\' easement between 113 and 115 Cumberland Avenue (see survey). 7th avenue is an unimproved road that runs along the south side of the parcel. The buyer is responsible for any due diligence. Property is being sold as-is....

# **COMMENTS**

Build your dream home on this 10.82 acres in Estell Manor, that already has a Pinelands Certificate of filing! Owner to access the property via 25\text{\circ} easement between 113 and 115 Cumberland Avenue (see survey). 7th avenue is an unimproved road that runs along the south side of the parcel. The buyer is responsible for any due diligence. Property is being sold as-is....