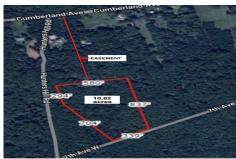

# **COMMENTS**

Build your dream home on this 10.82 acres in Estell Manor, that already has a Pinelands Certificate of filing! Owner to access the property via 25\' easement between 113 and 115 Cumberland Avenue (see survey). 7th avenue is an unimproved road that runs along the south side of the parcel. The buyer is responsible for any due diligence. Property is being sold as-is....

# **COMMENTS**

Build your dream home on this 10.82 acres in Estell Manor, that already has a Pinelands Certificate of filing! Owner to access the property via 25\text{\circ} easement between 113 and 115 Cumberland Avenue (see survey). 7th avenue is an unimproved road that runs along the south side of the parcel. The buyer is responsible for any due diligence. Property is being sold as-is....