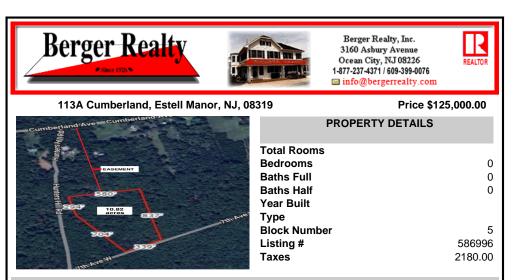

## COMMENTS

Build your dream home on this 10.82 acres in Estell Manor, that already has a Pinelands Certificate of filing! Owner to access the property via 25\' easement between 113 and 115 Cumberland Avenue (see survey). 7th avenue is an unimproved road that runs along the south side of the parcel. The buyer is responsible for any due diligence. Property is being sold as-is...

# PROPERTY Total Rooms Bedrooms Baths Full Baths Half

|         | Baths Full   | 0       |
|---------|--------------|---------|
| Pr. Com | Baths Half   | 0       |
|         | Year Built   |         |
| 837     | лысыче Туре  |         |
|         | Block Number | 5       |
| 39      | Listing #    | 586996  |
|         | Taxes        | 2180.00 |
|         |              |         |

### COMMENTS

Build your dream home on this 10.82 acres in Estell Manor, that already has a Pinelands Certificate of filing! Owner to access the property via 25\' easement between 113 and 115 Cumberland Avenue (see survey). 7th avenue is an unimproved road that runs along the south side of the parcel. The buyer is responsible for any due diligence. Property is being sold as-is....