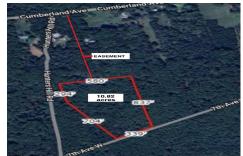

### **COMMENTS**

Build your dream home on this 10.82 acres in Estell Manor, that already has a Pinelands Certificate of filing! Owner to access the property via 25\' easement between 113 and 115 Cumberland Avenue (see survey). 7th avenue is an unimproved road that runs along the south side of the parcel. The buyer is responsible for any due diligence. Property is being sold as-is....