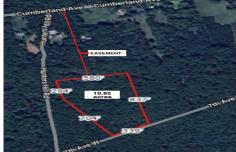

### **COMMENTS**

Build your dream home on this 10.82 acres in Estell Manor, that already has a Pinelands Certificate of filing! Owner to access the property via 25\' easement between 113 and 115 Cumberland Avenue (see survey). 7th avenue is an unimproved road that runs along the south side of the parcel. The buyer is responsible for any due diligence. Property is being sold as-is....