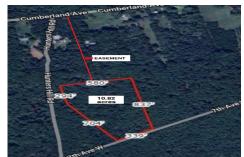

#### COMMENTS

Build your dream home on this 10.82 acres in Estell Manor, that already has a Pinelands Certificate of filing! Owner to access the property via 25\' easement between 113 and 115 Cumberland Avenue (see survey). 7th avenue is an unimproved road that runs along the south side of the parcel. The buyer is responsible for any due diligence. Property is being sold as-is....