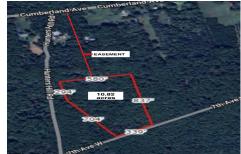

#### **COMMENTS**

Build your dream home on this 10.82 acres in Estell Manor, that already has a Pinelands Certificate of filing! Owner to access the property via 25\' easement between 113 and 115 Cumberland Avenue (see survey). 7th avenue is an unimproved road that runs along the south side of the parcel. The buyer is responsible for any due diligence. Property is being sold as-is....