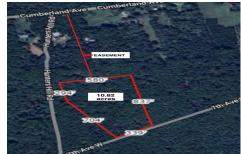

# **COMMENTS**

Build your dream home on this 10.82 acres in Estell Manor, that already has a Pinelands Certificate of filing! Owner to access the property via 25\' easement between 113 and 115 Cumberland Avenue (see survey). 7th avenue is an unimproved road that runs along the south side of the parcel. The buyer is responsible for any due diligence. Property is being sold as-is....