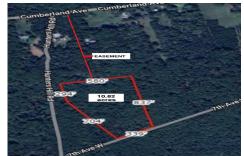

# COMMENTS

Build your dream home on this 10.82 acres in Estell Manor, that already has a Pinelands Certificate of filing! Owner to access the property via 25\text{\circ} easement between 113 and 115 Cumberland Avenue (see survey). 7th avenue is an unimproved road that runs along the south side of the parcel. The buyer is responsible for any due diligence. Property is being sold as-is....