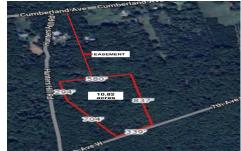

# **COMMENTS**

Build your dream home on this 10.82 acres in Estell Manor, that already has a Pinelands Certificate of filing! Owner to access the property via 25\' easement between 113 and 115 Cumberland Avenue (see survey). 7th avenue is an unimproved road that runs along the south side of the parcel. The buyer is responsible for any due diligence. Property is being sold as-is....