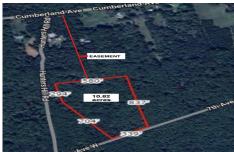

# COMMENTS

Build your dream home on this 10.82 acres in Estell Manor, that already has a Pinelands Certificate of filing! Owner to access the property via 25' easement between 113 and 115 Cumberland Avenue (see survey). 7th avenue is an unimproved road that runs along the south side of the parcel. The buyer is responsible for any due diligence. Property is being sold as-is....