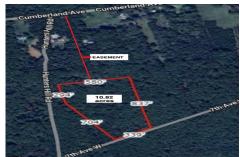

# COMMENTS

Build your dream home on this 10.82 acres in Estell Manor, that already has a Pinelands Certificate of filing! Owner to access the property via 25\text{\circ} easement between 113 and 115 Cumberland Avenue (see survey). 7th avenue is an unimproved road that runs along the south side of the parcel. The buyer is responsible for any due diligence. Property is being sold as-is....

### PROPERTY FEATURES