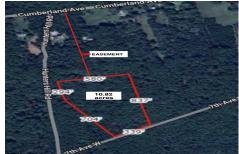

# **COMMENTS**

Build your dream home on this 10.82 acres in Estell Manor, that already has a Pinelands Certificate of filing! Owner to access the property via 25\' easement between 113 and 115 Cumberland Avenue (see survey). 7th avenue is an unimproved road that runs along the south side of the parcel. The buyer is responsible for any due diligence. Property is being sold as-is....

### PROPERTY FEATURES