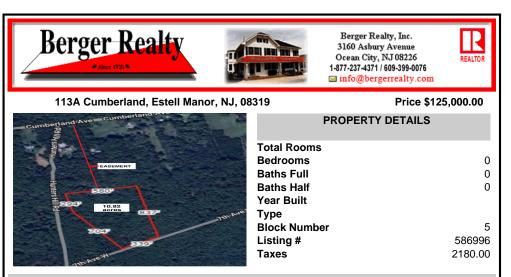

## COMMENTS

Build your dream home on this 10.82 acres in Estell Manor, that already has a Pinelands Certificate of filing! Owner to access the property via 25\' easement between 113 and 115 Cumberland Avenue (see survey). 7th avenue is an unimproved road that runs along the south side of the parcel. The buyer is responsible for any due diligence. Property is being sold as-is....