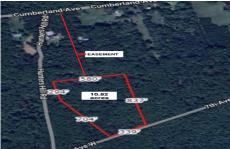

# **COMMENTS**

Build your dream home on this 10.82 acres in Estell Manor, that already has a Pinelands Certificate of filing! Owner to access the property via 25\' easement between 113 and 115 Cumberland Avenue (see survey). 7th avenue is an unimproved road that runs along the south side of the parcel. The buyer is responsible for any due diligence. Property is being sold as-is....

# COMMENTS

Build your dream home on this 10.82 acres in Estell Manor, that already has a Pinelands Certificate of filing! Owner to access the property via 25\text{\circ} easement between 113 and 115 Cumberland Avenue (see survey). 7th avenue is an unimproved road that runs along the south side of the parcel. The buyer is responsible for any due diligence. Property is being sold as-is....