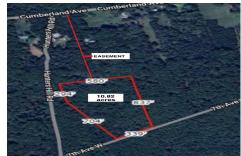

# **COMMENTS**

Build your dream home on this 10.82 acres in Estell Manor, that already has a Pinelands Certificate of filing! Owner to access the property via 25\' easement between 113 and 115 Cumberland Avenue (see survey). 7th avenue is an unimproved road that runs along the south side of the parcel. The buyer is responsible for any due diligence. Property is being sold as-is....

# COMMENTS

Build your dream home on this 10.82 acres in Estell Manor, that already has a Pinelands Certificate of filing! Owner to access the property via 25\text{\circ} easement between 113 and 115 Cumberland Avenue (see survey). 7th avenue is an unimproved road that runs along the south side of the parcel. The buyer is responsible for any due diligence. Property is being sold as-is....