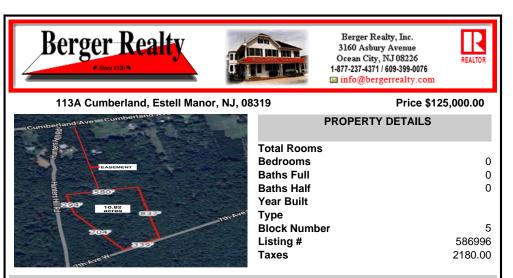

### COMMENTS

Build your dream home on this 10.82 acres in Estell Manor, that already has a Pinelands Certificate of filing! Owner to access the property via 25\' easement between 113 and 115 Cumberland Avenue (see survey). 7th avenue is an unimproved road that runs along the south side of the parcel. The buyer is responsible for any due diligence. Property is being sold as-is....

## COMMENTS

Build your dream home on this 10.82 acres in Estell Manor, that already has a Pinelands Certificate of filing! Owner to access the property via 25\' easement between 113 and 115 Cumberland Avenue (see survey). 7th avenue is an unimproved road that runs along the south side of the parcel. The buyer is responsible for any due diligence. Property is being sold as-is....