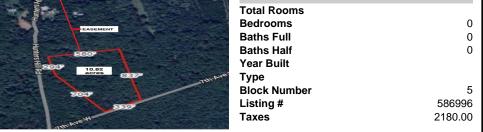

### COMMENTS

Build your dream home on this 10.82 acres in Estell Manor, that already has a Pinelands Certificate of filing! Owner to access the property via 25\' easement between 113 and 115 Cumberland Avenue (see survey). 7th avenue is an unimproved road that runs along the south side of the parcel. The buyer is responsible for any due diligence. Property is being sold as-is....

## COMMENTS

Build your dream home on this 10.82 acres in Estell Manor, that already has a Pinelands Certificate of filing! Owner to access the property via 25\' easement between 113 and 115 Cumberland Avenue (see survey). 7th avenue is an unimproved road that runs along the south side of the parcel. The buyer is responsible for any due diligence. Property is being sold as-is....