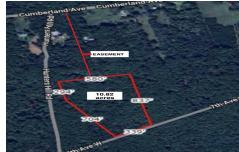

### **COMMENTS**

Build your dream home on this 10.82 acres in Estell Manor, that already has a Pinelands Certificate of filing! Owner to access the property via 25\' easement between 113 and 115 Cumberland Avenue (see survey). 7th avenue is an unimproved road that runs along the south side of the parcel. The buyer is responsible for any due diligence. Property is being sold as-is....