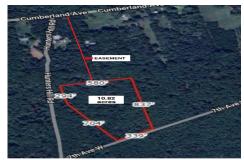

### COMMENTS

Build your dream home on this 10.82 acres in Estell Manor, that already has a Pinelands Certificate of filing! Owner to access the property via 25\text{\circ} easement between 113 and 115 Cumberland Avenue (see survey). 7th avenue is an unimproved road that runs along the south side of the parcel. The buyer is responsible for any due diligence. Property is being sold as-is....