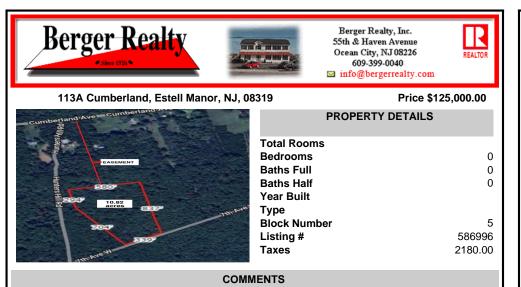

Build your dream home on this 10.82 acres in Estell Manor, that already has a Pinelands Certificate of filing! Owner to access the property via 25\' easement between 113 and 115 Cumberland Avenue (see survey). 7th avenue is an unimproved road that runs along the south side of the parcel. The buyer is responsible for any due diligence. Property is being sold as-is...

## COMMENTS

Build your dream home on this 10.82 acres in Estell Manor, that already has a Pinelands Certificate of filing! Owner to access the property via 25\' easement between 113 and 115 Cumberland Avenue (see survey). 7th avenue is an unimproved road that runs along the south side of the parcel. The buyer is responsible for any due diligence. Property is being sold as-is....