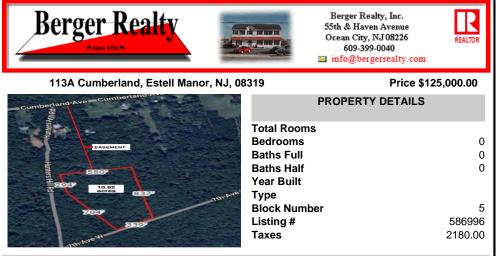

Build your dream home on this 10.82 acres in Estell Manor, that already has a Pinelands Certificate of filing! Owner to access the property via 25\' easement between 113 and 115 Cumberland Avenue (see survey). 7th avenue is an unimproved road that runs along the south side of the parcel. The buyer is responsible for any due diligence. Property is being sold as-is...

## COMMENTS

Build your dream home on this 10.82 acres in Estell Manor, that already has a Pinelands Certificate of filing! Owner to access the property via 25\' easement between 113 and 115 Cumberland Avenue (see survey). 7th avenue is an unimproved road that runs along the south side of the parcel. The buyer is responsible for any due diligence. Property is being sold as-is....