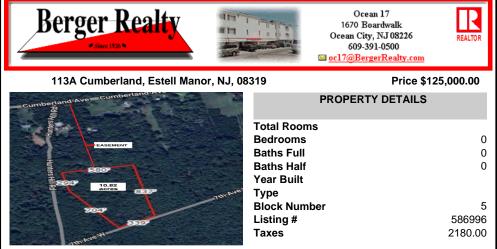

Build your dream home on this 10.82 acres in Estell Manor, that already has a Pinelands Certificate of filing! Owner to access the property via 25\' easement between 113 and 115 Cumberland Avenue (see survey). 7th avenue is an unimproved road that runs along the south side of the parcel. The buyer is responsible for any due diligence. Property is being sold as-is....

## COMMENTS

Build your dream home on this 10.82 acres in Estell Manor, that already has a Pinelands Certificate of filing! Owner to access the property via 25\' easement between 113 and 115 Cumberland Avenue (see survey). 7th avenue is an unimproved road that runs along the south side of the parcel. The buyer is responsible for any due diligence. Property is being sold as-is....