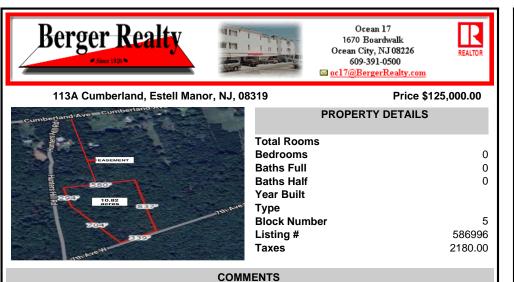

Build your dream home on this 10.82 acres in Estell Manor, that already has a Pinelands Certificate of filing! Owner to access the property via 25\' easement between 113 and 115 Cumberland Avenue (see survey). 7th avenue is an unimproved road that runs along the south side of the parcel. The buyer is responsible for any due diligence. Property is being sold as-is....

## COMMENTS

Build your dream home on this 10.82 acres in Estell Manor, that already has a Pinelands Certificate of filing! Owner to access the property via 25\' easement between 113 and 115 Cumberland Avenue (see survey). 7th avenue is an unimproved road that runs along the south side of the parcel. The buyer is responsible for any due diligence. Property is being sold as-is....