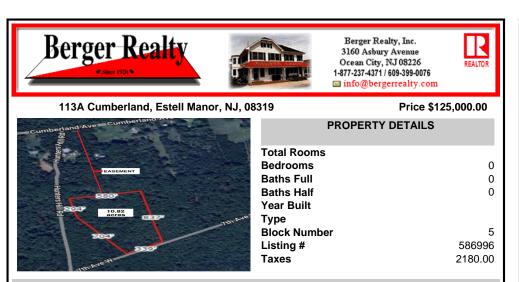

## COMMENTS

Build your dream home on this 10.82 acres in Estell Manor, that already has a Pinelands Certificate of filing! Owner to access the property via 25\' easement between 113 and 115 Cumberland Avenue (see survey). 7th avenue is an unimproved road that runs along the south side of the parcel. The buyer is responsible for any due diligence. Property is being sold as-is....

## COMMENTS

Build your dream home on this 10.82 acres in Estell Manor, that already has a Pinelands Certificate of filing! Owner to access the property via 25\' easement between 113 and 115 Cumberland Avenue (see survey). 7th avenue is an unimproved road that runs along the south side of the parcel. The buyer is responsible for any due diligence. Property is being sold as-is ....