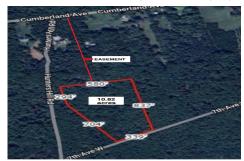

# **COMMENTS**

Build your dream home on this 10.82 acres in Estell Manor, that already has a Pinelands Certificate of filing! Owner to access the property via 25\' easement between 113 and 115 Cumberland Avenue (see survey). 7th avenue is an unimproved road that runs along the south side of the parcel. The buyer is responsible for any due diligence. Property is being sold as-is....

# COMMENTS

Build your dream home on this 10.82 acres in Estell Manor, that already has a Pinelands Certificate of filing! Owner to access the property via 25\' easement between 113 and 115 Cumberland Avenue (see survey). 7th avenue is an unimproved road that runs along the south side of the parcel. The buyer is responsible for any due diligence. Property is being sold as-is....