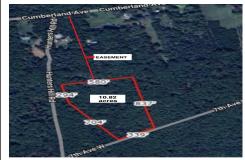

# **COMMENTS**

Build your dream home on this 10.82 acres in Estell Manor, that already has a Pinelands Certificate of filing! Owner to access the property via 25\' easement between 113 and 115 Cumberland Avenue (see survey). 7th avenue is an unimproved road that runs along the south side of the parcel. The buyer is responsible for any due diligence. Property is being sold as-is....

# COMMENTS

Build your dream home on this 10.82 acres in Estell Manor, that already has a Pinelands Certificate of filing! Owner to access the property via 25\' easement between 113 and 115 Cumberland Avenue (see survey). 7th avenue is an unimproved road that runs along the south side of the parcel. The buyer is responsible for any due diligence. Property is being sold as-is....