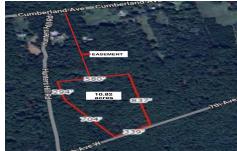

# **COMMENTS**

Build your dream home on this 10.82 acres in Estell Manor, that already has a Pinelands Certificate of filing! Owner to access the property via 25\' easement between 113 and 115 Cumberland Avenue (see survey). 7th avenue is an unimproved road that runs along the south side of the parcel. The buyer is responsible for any due diligence. Property is being sold as-is....