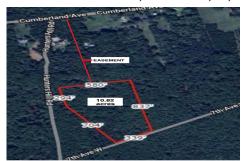

# COMMENTS

Build your dream home on this 10.82 acres in Estell Manor, that already has a Pinelands Certificate of filing! Owner to access the property via 25\text{\circ} easement between 113 and 115 Cumberland Avenue (see survey). 7th avenue is an unimproved road that runs along the south side of the parcel. The buyer is responsible for any due diligence. Property is being sold as-is....