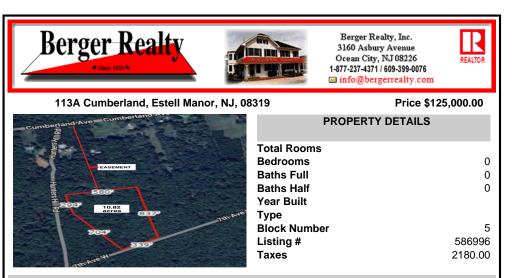

## COMMENTS

Build your dream home on this 10.82 acres in Estell Manor, that already has a Pinelands Certificate of filing! Owner to access the property via 25\' easement between 113 and 115 Cumberland Avenue (see survey). 7th avenue is an unimproved road that runs along the south side of the parcel. The buyer is responsible for any due diligence. Property is being sold as-is....

# PROPERTY FEATURES CONTACT

Scan to see Property page.

Ask for Frank Shoemaker Berger Realty Inc 3160 Asbury Avenue, Ocean City Call: Email to: fcs@bergerrealty.com

| Cumberland | PROPERTY DETAILS |         |
|------------|------------------|---------|
|            | Total Rooms      |         |
| EASEMENT   | Bedrooms         | 0       |
| ENCEMENT   | Baths Full       | 0       |
| 80         | Baths Half       | 0       |
| 10.82      | Year Built       |         |
| acres 837  | Туре             |         |
|            | Block Number     | 5       |
| 839        | Listing #        | 586996  |
| a WI       | Taxes            | 2180.00 |
|            |                  |         |

## COMMENTS

Build your dream home on this 10.82 acres in Estell Manor, that already has a Pinelands Certificate of filing! Owner to access the property via 25' easement between 113 and 115 Cumberland Avenue (see survey). 7th avenue is an unimproved road that runs along the south side of the parcel. The buyer is responsible for any due diligence. Property is being sold as-is....