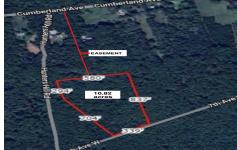

# **COMMENTS**

Build your dream home on this 10.82 acres in Estell Manor, that already has a Pinelands Certificate of filing! Owner to access the property via 25\' easement between 113 and 115 Cumberland Avenue (see survey). 7th avenue is an unimproved road that runs along the south side of the parcel. The buyer is responsible for any due diligence. Property is being sold as-is....

# COMMENTS

Build your dream home on this 10.82 acres in Estell Manor, that already has a Pinelands Certificate of filing! Owner to access the property via 25\text{\circ} easement between 113 and 115 Cumberland Avenue (see survey). 7th avenue is an unimproved road that runs along the south side of the parcel. The buyer is responsible for any due diligence. Property is being sold as-is....