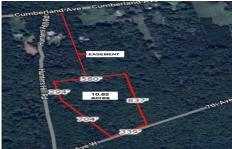

# **COMMENTS**

Build your dream home on this 10.82 acres in Estell Manor, that already has a Pinelands Certificate of filing! Owner to access the property via 25\' easement between 113 and 115 Cumberland Avenue (see survey). 7th avenue is an unimproved road that runs along the south side of the parcel. The buyer is responsible for any due diligence. Property is being sold as-is....

# COMMENTS

Build your dream home on this 10.82 acres in Estell Manor, that already has a Pinelands Certificate of filing! Owner to access the property via 25\text{\circ} easement between 113 and 115 Cumberland Avenue (see survey). 7th avenue is an unimproved road that runs along the south side of the parcel. The buyer is responsible for any due diligence. Property is being sold as-is....