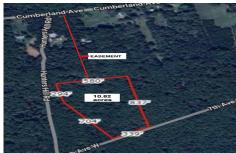

## **COMMENTS**

Build your dream home on this 10.82 acres in Estell Manor, that already has a Pinelands Certificate of filing! Owner to access the property via 25\' easement between 113 and 115 Cumberland Avenue (see survey). 7th avenue is an unimproved road that runs along the south side of the parcel. The buyer is responsible for any due diligence. Property is being sold as-is....

## COMMENTS

Build your dream home on this 10.82 acres in Estell Manor, that already has a Pinelands Certificate of filing! Owner to access the property via 25\' easement between 113 and 115 Cumberland Avenue (see survey). 7th avenue is an unimproved road that runs along the south side of the parcel. The buyer is responsible for any due diligence. Property is being sold as-is....