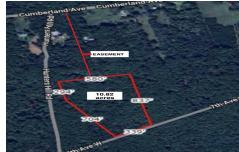

## **COMMENTS**

Build your dream home on this 10.82 acres in Estell Manor, that already has a Pinelands Certificate of filing! Owner to access the property via 25\' easement between 113 and 115 Cumberland Avenue (see survey). 7th avenue is an unimproved road that runs along the south side of the parcel. The buyer is responsible for any due diligence. Property is being sold as-is....

## COMMENTS

Build your dream home on this 10.82 acres in Estell Manor, that already has a Pinelands Certificate of filing! Owner to access the property via 25\' easement between 113 and 115 Cumberland Avenue (see survey). 7th avenue is an unimproved road that runs along the south side of the parcel. The buyer is responsible for any due diligence. Property is being sold as-is....