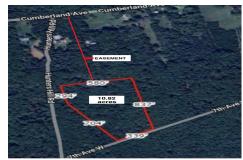

# **COMMENTS**

Build your dream home on this 10.82 acres in Estell Manor, that already has a Pinelands Certificate of filing! Owner to access the property via 25\' easement between 113 and 115 Cumberland Avenue (see survey). 7th avenue is an unimproved road that runs along the south side of the parcel. The buyer is responsible for any due diligence. Property is being sold as-is....

# COMMENTS

Build your dream home on this 10.82 acres in Estell Manor, that already has a Pinelands Certificate of filing! Owner to access the property via 25\text{\circ} easement between 113 and 115 Cumberland Avenue (see survey). 7th avenue is an unimproved road that runs along the south side of the parcel. The buyer is responsible for any due diligence. Property is being sold as-is....