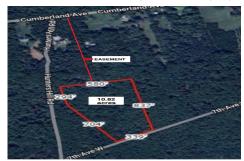

# **COMMENTS**

Build your dream home on this 10.82 acres in Estell Manor, that already has a Pinelands Certificate of filing! Owner to access the property via 25\' easement between 113 and 115 Cumberland Avenue (see survey). 7th avenue is an unimproved road that runs along the south side of the parcel. The buyer is responsible for any due diligence. Property is being sold as-is....

# COMMENTS

Build your dream home on this 10.82 acres in Estell Manor, that already has a Pinelands Certificate of filing! Owner to access the property via 25\text{\circ} easement between 113 and 115 Cumberland Avenue (see survey). 7th avenue is an unimproved road that runs along the south side of the parcel. The buyer is responsible for any due diligence. Property is being sold as-is....