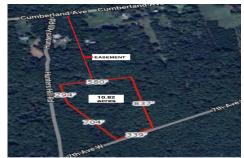

# COMMENTS

Build your dream home on this 10.82 acres in Estell Manor, that already has a Pinelands Certificate of filing! Owner to access the property via 25\text{\circ} easement between 113 and 115 Cumberland Avenue (see survey). 7th avenue is an unimproved road that runs along the south side of the parcel. The buyer is responsible for any due diligence. Property is being sold as-is....

### PROPERTY FEATURES