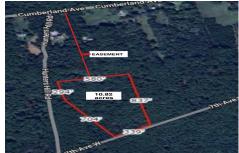

# **COMMENTS**

Build your dream home on this 10.82 acres in Estell Manor, that already has a Pinelands Certificate of filing! Owner to access the property via 25\' easement between 113 and 115 Cumberland Avenue (see survey). 7th avenue is an unimproved road that runs along the south side of the parcel. The buyer is responsible for any due diligence. Property is being sold as-is....

### **PROPERTY FEATURES**