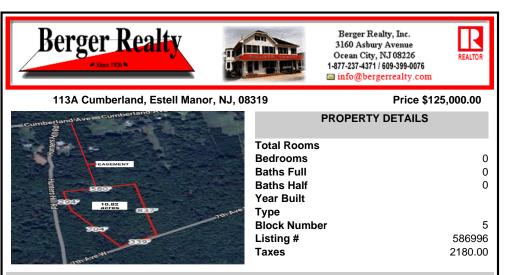

## COMMENTS

Build your dream home on this 10.82 acres in Estell Manor, that already has a Pinelands Certificate of filing! Owner to access the property via 25\' easement between 113 and 115 Cumberland Avenue (see survey). 7th avenue is an unimproved road that runs along the south side of the parcel. The buyer is responsible for any due diligence. Property is being sold as-is....

# PROPERTY FEATURES CONTACT

Scan to see Property page.

Ask for Donna Brown Berger Realty Inc 3160 Asbury Avenue, Ocean City Call: 609-425-8352 Email to: dmb@bergerrealty.com

|                    | Total Rooms  |         |
|--------------------|--------------|---------|
| EASEMENT           | Bedrooms     | 0       |
| E-ROLMENT -        | Baths Full   | 0       |
| Hunters #          | Baths Half   | 0       |
|                    | Year Built   |         |
| a acres 837 amavei | Туре         |         |
| 7037               | Block Number | 5       |
| 2339               | Listing #    | 586996  |
| mAven              | Taxes        | 2180.00 |
| THRAN              |              |         |

## COMMENTS

Build your dream home on this 10.82 acres in Estell Manor, that already has a Pinelands Certificate of filing! Owner to access the property via 25' easement between 113 and 115 Cumberland Avenue (see survey). 7th avenue is an unimproved road that runs along the south side of the parcel. The buyer is responsible for any due diligence. Property is being sold as-is....