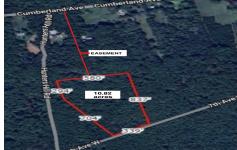

# **COMMENTS**

Build your dream home on this 10.82 acres in Estell Manor, that already has a Pinelands Certificate of filing! Owner to access the property via 25\text{\circ} easement between 113 and 115 Cumberland Avenue (see survey). 7th avenue is an unimproved road that runs along the south side of the parcel. The buyer is responsible for any due diligence. Property is being sold as-is....