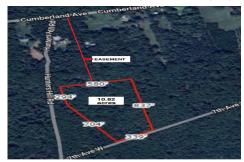

# COMMENTS

**Taxes** 

Build your dream home on this 10.82 acres in Estell Manor, that already has a Pinelands Certificate of filing! Owner to access the property via 25\text{\circ} easement between 113 and 115 Cumberland Avenue (see survey). 7th avenue is an unimproved road that runs along the south side of the parcel. The buyer is responsible for any due diligence. Property is being sold as-is....