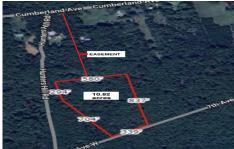

# **COMMENTS**

Build your dream home on this 10.82 acres in Estell Manor, that already has a Pinelands Certificate of filing! Owner to access the property via 25\' easement between 113 and 115 Cumberland Avenue (see survey). 7th avenue is an unimproved road that runs along the south side of the parcel. The buyer is responsible for any due diligence. Property is being sold as-is....

# COMMENTS

Build your dream home on this 10.82 acres in Estell Manor, that already has a Pinelands Certificate of filing! Owner to access the property via 25\text{\circ} easement between 113 and 115 Cumberland Avenue (see survey). 7th avenue is an unimproved road that runs along the south side of the parcel. The buyer is responsible for any due diligence. Property is being sold as-is....