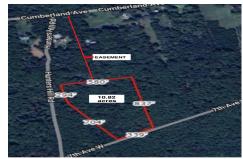

# **COMMENTS**

Build your dream home on this 10.82 acres in Estell Manor, that already has a Pinelands Certificate of filing! Owner to access the property via 25\' easement between 113 and 115 Cumberland Avenue (see survey). 7th avenue is an unimproved road that runs along the south side of the parcel. The buyer is responsible for any due diligence. Property is being sold as-is....

# COMMENTS

Build your dream home on this 10.82 acres in Estell Manor, that already has a Pinelands Certificate of filing! Owner to access the property via 25\text{\circ} easement between 113 and 115 Cumberland Avenue (see survey). 7th avenue is an unimproved road that runs along the south side of the parcel. The buyer is responsible for any due diligence. Property is being sold as-is....