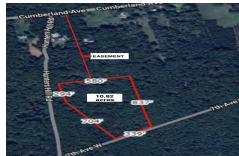

# **COMMENTS**

Build your dream home on this 10.82 acres in Estell Manor, that already has a Pinelands Certificate of filing! Owner to access the property via 25\' easement between 113 and 115 Cumberland Avenue (see survey). 7th avenue is an unimproved road that runs along the south side of the parcel. The buyer is responsible for any due diligence. Property is being sold as-is....