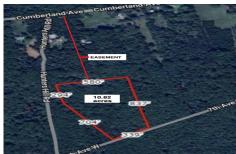

# **COMMENTS**

Build your dream home on this 10.82 acres in Estell Manor, that already has a Pinelands Certificate of filing! Owner to access the property via 25' easement between 113 and 115 Cumberland Avenue (see survey). 7th avenue is an unimproved road that runs along the south side of the parcel. The buyer is responsible for any due diligence. Property is being sold as-is....