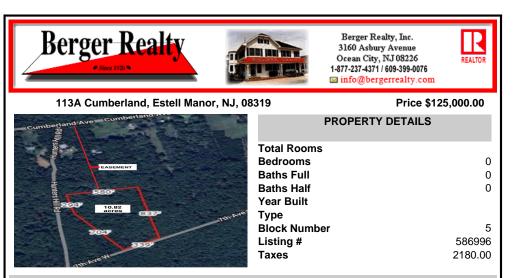

## COMMENTS

Build your dream home on this 10.82 acres in Estell Manor, that already has a Pinelands Certificate of filing! Owner to access the property via 25\' easement between 113 and 115 Cumberland Avenue (see survey). 7th avenue is an unimproved road that runs along the south side of the parcel. The buyer is responsible for any due diligence. Property is being sold as-is....

### COMMENTS

Build your dream home on this 10.82 acres in Estell Manor, that already has a Pinelands Certificate of filing! Owner to access the property via 25\' easement between 113 and 115 Cumberland Avenue (see survey). 7th avenue is an unimproved road that runs along the south side of the parcel. The buyer is responsible for any due diligence. Property is being sold as-is....