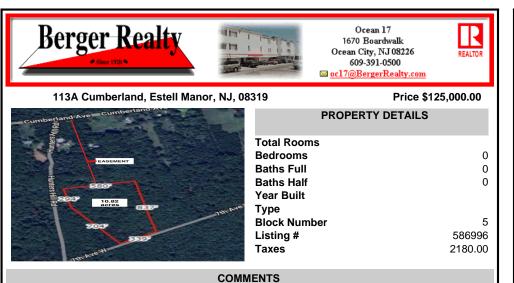

## COMMENTS

Build your dream home on this 10.82 acres in Estell Manor, that already has a Pinelands Certificate of filing! Owner to access the property via 25\' easement between 113 and 115 Cumberland Avenue (see survey). 7th avenue is an unimproved road that runs along the south side of the parcel. The buyer is responsible for any due diligence. Property is being sold as-is....

Build your dream home on this 10.82 acres in Estell Manor, that already has a Pinelands Certificate of filing! Owner to access the property via 25\' easement between 113 and 115 Cumberland Avenue (see survey). 7th avenue is an unimproved road that runs along the south side of the parcel. The buyer is responsible for any due diligence. Property is being sold as-is....