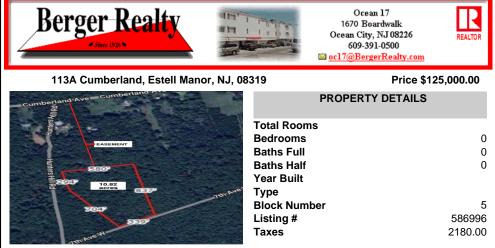

## COMMENTS

Build your dream home on this 10.82 acres in Estell Manor, that already has a Pinelands Certificate of filing! Owner to access the property via 25\' easement between 113 and 115 Cumberland Avenue (see survey). 7th avenue is an unimproved road that runs along the south side of the parcel. The buyer is responsible for any due diligence. Property is being sold as-is....

Build your dream home on this 10.82 acres in Estell Manor, that already has a Pinelands Certificate of filing! Owner to access the property via 25\' easement between 113 and 115 Cumberland Avenue (see survey). 7th avenue is an unimproved road that runs along the south side of the parcel. The buyer is responsible for any due diligence. Property is being sold as-is....