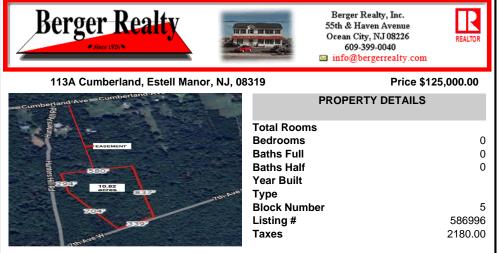

Build your dream home on this 10.82 acres in Estell Manor, that already has a Pinelands Certificate of filing! Owner to access the property via 25\' easement between 113 and 115 Cumberland Avenue (see survey). 7th avenue is an unimproved road that runs along the south side of the parcel. The buyer is responsible for any due diligence. Property is being sold as-is....

## COMMENTS

Build your dream home on this 10.82 acres in Estell Manor, that already has a Pinelands Certificate of filing! Owner to access the property via 25\' easement between 113 and 115 Cumberland Avenue (see survey). 7th avenue is an unimproved road that runs along the south side of the parcel. The buyer is responsible for any due diligence. Property is being sold as-is ....