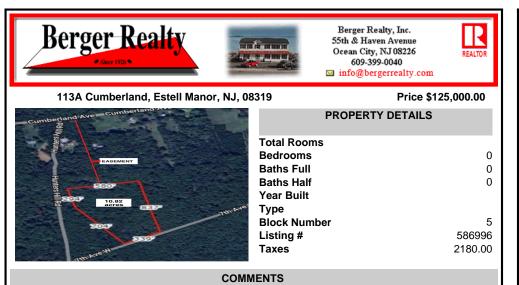

Build your dream home on this 10.82 acres in Estell Manor, that already has a Pinelands Certificate of filing! Owner to access the property via 25\' easement between 113 and 115 Cumberland Avenue (see survey). 7th avenue is an unimproved road that runs along the south side of the parcel. The buyer is responsible for any due diligence. Property is being sold as-is....

## COMMENTS

Build your dream home on this 10.82 acres in Estell Manor, that already has a Pinelands Certificate of filing! Owner to access the property via 25\' easement between 113 and 115 Cumberland Avenue (see survey). 7th avenue is an unimproved road that runs along the south side of the parcel. The buyer is responsible for any due diligence. Property is being sold as-is ....