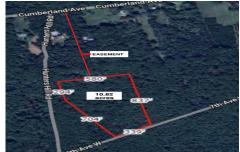

## COMMENTS

Build your dream home on this 10.82 acres in Estell Manor, that already has a Pinelands Certificate of filing! Owner to access the property via 25\' easement between 113 and 115 Cumberland Avenue (see survey). 7th avenue is an unimproved road that runs along the south side of the parcel. The buyer is responsible for any due diligence. Property is being sold as-is....

#### **PROPERTY FEATURES**