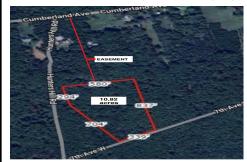

## **COMMENTS**

**Taxes** 

Build your dream home on this 10.82 acres in Estell Manor, that already has a Pinelands Certificate of filing! Owner to access the property via 25\' easement between 113 and 115 Cumberland Avenue (see survey). 7th avenue is an unimproved road that runs along the south side of the parcel. The buyer is responsible for any due diligence. Property is being sold as-is....

#### PROPERTY FEATURES