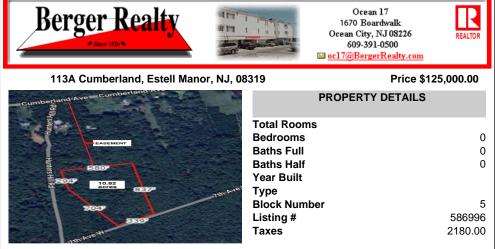

Build your dream home on this 10.82 acres in Estell Manor, that already has a Pinelands Certificate of filing! Owner to access the property via 25\' easement between 113 and 115 Cumberland Avenue (see survey). 7th avenue is an unimproved road that runs along the south side of the parcel. The buyer is responsible for any due diligence. Property is being sold as-is....

## COMMENTS

Build your dream home on this 10.82 acres in Estell Manor, that already has a Pinelands Certificate of filing! Owner to access the property via 25\' easement between 113 and 115 Cumberland Avenue (see survey). 7th avenue is an unimproved road that runs along the south side of the parcel. The buyer is responsible for any due diligence. Property is being sold as-is....