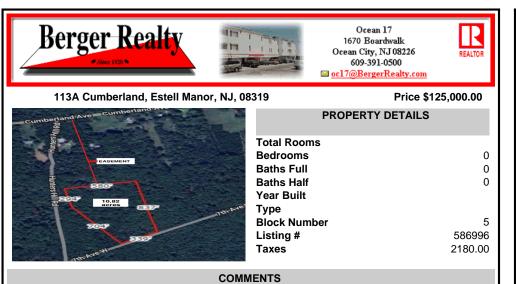

Build your dream home on this 10.82 acres in Estell Manor, that already has a Pinelands Certificate of filing! Owner to access the property via 25\' easement between 113 and 115 Cumberland Avenue (see survey). 7th avenue is an unimproved road that runs along the south side of the parcel. The buyer is responsible for any due diligence. Property is being sold as-is....

## COMMENTS

Build your dream home on this 10.82 acres in Estell Manor, that already has a Pinelands Certificate of filing! Owner to access the property via 25\' easement between 113 and 115 Cumberland Avenue (see survey). 7th avenue is an unimproved road that runs along the south side of the parcel. The buyer is responsible for any due diligence. Property is being sold as-is....