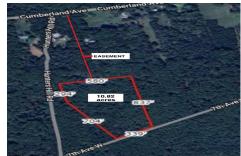

# **COMMENTS**

Build your dream home on this 10.82 acres in Estell Manor, that already has a Pinelands Certificate of filing! Owner to access the property via 25\text{\circ} easement between 113 and 115 Cumberland Avenue (see survey). 7th avenue is an unimproved road that runs along the south side of the parcel. The buyer is responsible for any due diligence. Property is being sold as-is....

# COMMENTS

Build your dream home on this 10.82 acres in Estell Manor, that already has a Pinelands Certificate of filing! Owner to access the property via 25\text{\circ} easement between 113 and 115 Cumberland Avenue (see survey). 7th avenue is an unimproved road that runs along the south side of the parcel. The buyer is responsible for any due diligence. Property is being sold as-is....