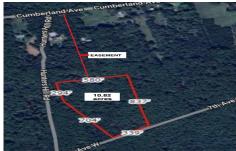

# **COMMENTS**

Build your dream home on this 10.82 acres in Estell Manor, that already has a Pinelands Certificate of filing! Owner to access the property via 25\text{\circ} easement between 113 and 115 Cumberland Avenue (see survey). 7th avenue is an unimproved road that runs along the south side of the parcel. The buyer is responsible for any due diligence. Property is being sold as-is....

# COMMENTS

Build your dream home on this 10.82 acres in Estell Manor, that already has a Pinelands Certificate of filing! Owner to access the property via 25\text{\circ} easement between 113 and 115 Cumberland Avenue (see survey). 7th avenue is an unimproved road that runs along the south side of the parcel. The buyer is responsible for any due diligence. Property is being sold as-is....