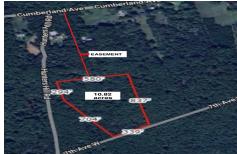

### **COMMENTS**

Build your dream home on this 10.82 acres in Estell Manor, that already has a Pinelands Certificate of filing! Owner to access the property via 25\' easement between 113 and 115 Cumberland Avenue (see survey). 7th avenue is an unimproved road that runs along the south side of the parcel. The buyer is responsible for any due diligence. Property is being sold as-is....