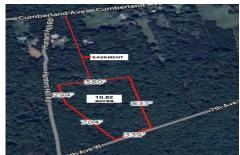

### COMMENTS

Build your dream home on this 10.82 acres in Estell Manor, that already has a Pinelands Certificate of filing! Owner to access the property via 25\' easement between 113 and 115 Cumberland Avenue (see survey). 7th avenue is an unimproved road that runs along the south side of the parcel. The buyer is responsible for any due diligence. Property is being sold as-is....