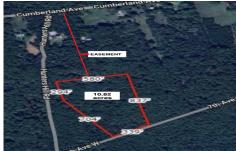

### **COMMENTS**

Build your dream home on this 10.82 acres in Estell Manor, that already has a Pinelands Certificate of filing! Owner to access the property via 25\text{\circ} easement between 113 and 115 Cumberland Avenue (see survey). 7th avenue is an unimproved road that runs along the south side of the parcel. The buyer is responsible for any due diligence. Property is being sold as-is....

### COMMENTS

Build your dream home on this 10.82 acres in Estell Manor, that already has a Pinelands Certificate of filing! Owner to access the property via 25' easement between 113 and 115 Cumberland Avenue (see survey). 7th avenue is an unimproved road that runs along the south side of the parcel. The buyer is responsible for any due diligence. Property is being sold as-is....