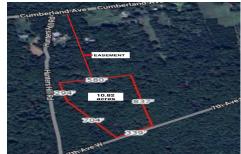

### **COMMENTS**

Build your dream home on this 10.82 acres in Estell Manor, that already has a Pinelands Certificate of filing! Owner to access the property via 25\text{\circ} easement between 113 and 115 Cumberland Avenue (see survey). 7th avenue is an unimproved road that runs along the south side of the parcel. The buyer is responsible for any due diligence. Property is being sold as-is....

### COMMENTS

Build your dream home on this 10.82 acres in Estell Manor, that already has a Pinelands Certificate of filing! Owner to access the property via 25' easement between 113 and 115 Cumberland Avenue (see survey). 7th avenue is an unimproved road that runs along the south side of the parcel. The buyer is responsible for any due diligence. Property is being sold as-is....