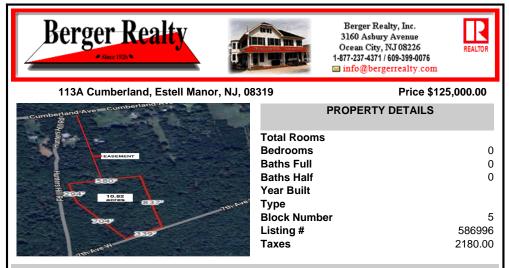

### COMMENTS

Build your dream home on this 10.82 acres in Estell Manor, that already has a Pinelands Certificate of filing! Owner to access the property via 25\' easement between 113 and 115 Cumberland Avenue (see survey). 7th avenue is an unimproved road that runs along the south side of the parcel. The buyer is responsible for any due diligence. Property is being sold as-is....