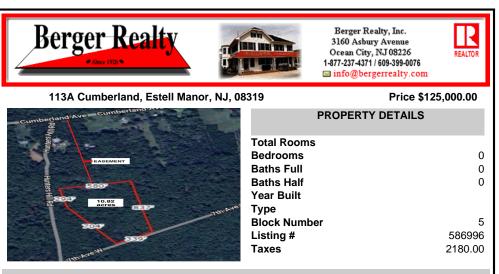

## COMMENTS

Build your dream home on this 10.82 acres in Estell Manor, that already has a Pinelands Certificate of filing! Owner to access the property via 25\' easement between 113 and 115 Cumberland Avenue (see survey). 7th avenue is an unimproved road that runs along the south side of the parcel. The buyer is responsible for any due diligence. Property is being sold as-is ....