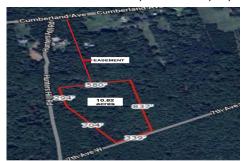

# COMMENTS

Taxes

Build your dream home on this 10.82 acres in Estell Manor, that already has a Pinelands Certificate of filing! Owner to access the property via 25\text{\circ} easement between 113 and 115 Cumberland Avenue (see survey). 7th avenue is an unimproved road that runs along the south side of the parcel. The buyer is responsible for any due diligence. Property is being sold as-is....