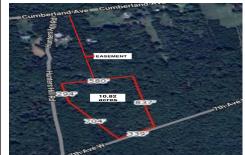

# **COMMENTS**

Build your dream home on this 10.82 acres in Estell Manor, that already has a Pinelands Certificate of filing! Owner to access the property via 25\' easement between 113 and 115 Cumberland Avenue (see survey). 7th avenue is an unimproved road that runs along the south side of the parcel. The buyer is responsible for any due diligence. Property is being sold as-is....