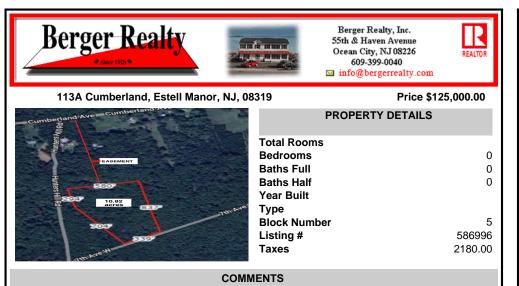

## COMMENTS

Build your dream home on this 10.82 acres in Estell Manor, that already has a Pinelands Certificate of filing! Owner to access the property via 25\' easement between 113 and 115 Cumberland Avenue (see survey). 7th avenue is an unimproved road that runs along the south side of the parcel. The buyer is responsible for any due diligence. Property is being sold as-is....