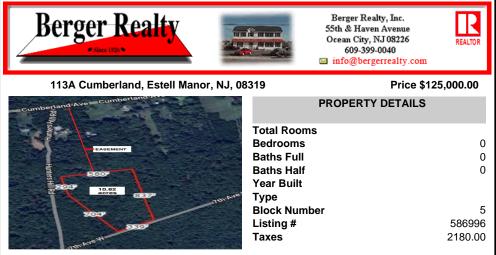

## COMMENTS

Build your dream home on this 10.82 acres in Estell Manor, that already has a Pinelands Certificate of filing! Owner to access the property via 25\' easement between 113 and 115 Cumberland Avenue (see survey). 7th avenue is an unimproved road that runs along the south side of the parcel. The buyer is responsible for any due diligence. Property is being sold as-is....