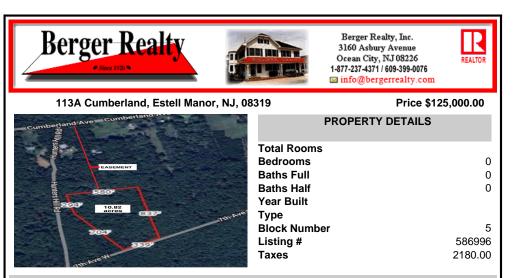

#### COMMENTS

Build your dream home on this 10.82 acres in Estell Manor, that already has a Pinelands Certificate of filing! Owner to access the property via 25\' easement between 113 and 115 Cumberland Avenue (see survey). 7th avenue is an unimproved road that runs along the south side of the parcel. The buyer is responsible for any due diligence. Property is being sold as-is....

# PROPERTY FEATURES CONTACT

Scan to see Property page.

Ask for Brandon Howell Berger Realty Inc 3160 Asbury Avenue, Ocean City Call: 609-964-6369 Email to: bah@bergerrealty.com

| and the second se | Total Rooms          |
|-----------------------------------------------------------------------------------------------------------------------------------------------------------------------------------------------------------------------------------------------------------------------------------------------------------------------------------------------------------------------------------------------------------------------------------------------------------------------------------------------------------------------------------------------------------------------------------------------------------------------------------------------------------------------------------------------------|----------------------|
| EASEMENT                                                                                                                                                                                                                                                                                                                                                                                                                                                                                                                                                                                                                                                                                            | Bedrooms 0           |
|                                                                                                                                                                                                                                                                                                                                                                                                                                                                                                                                                                                                                                                                                                     | Baths Full 0         |
| Hunters                                                                                                                                                                                                                                                                                                                                                                                                                                                                                                                                                                                                                                                                                             | Baths Half 0         |
|                                                                                                                                                                                                                                                                                                                                                                                                                                                                                                                                                                                                                                                                                                     | Year Built           |
| 10.82<br>acres 637                                                                                                                                                                                                                                                                                                                                                                                                                                                                                                                                                                                                                                                                                  | Туре                 |
| 7027                                                                                                                                                                                                                                                                                                                                                                                                                                                                                                                                                                                                                                                                                                | Block Number 5       |
|                                                                                                                                                                                                                                                                                                                                                                                                                                                                                                                                                                                                                                                                                                     | Listing # 586996     |
| -mAre W                                                                                                                                                                                                                                                                                                                                                                                                                                                                                                                                                                                                                                                                                             | <b>Taxes</b> 2180.00 |
| 1mA.                                                                                                                                                                                                                                                                                                                                                                                                                                                                                                                                                                                                                                                                                                |                      |

## COMMENTS

Build your dream home on this 10.82 acres in Estell Manor, that already has a Pinelands Certificate of filing! Owner to access the property via 25\' easement between 113 and 115 Cumberland Avenue (see survey). 7th avenue is an unimproved road that runs along the south side of the parcel. The buyer is responsible for any due diligence. Property is being sold as-is....