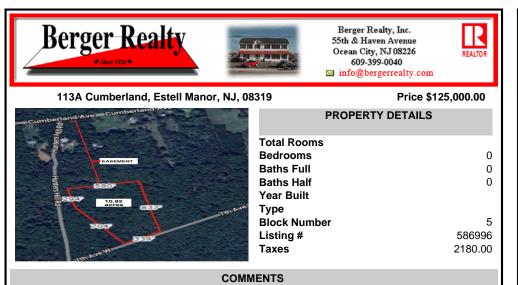

## COMMENTS

Build your dream home on this 10.82 acres in Estell Manor, that already has a Pinelands Certificate of filing! Owner to access the property via 25\' easement between 113 and 115 Cumberland Avenue (see survey). 7th avenue is an unimproved road that runs along the south side of the parcel. The buyer is responsible for any due diligence. Property is being sold as-is....