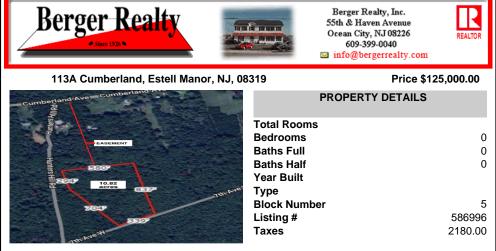

## COMMENTS

Build your dream home on this 10.82 acres in Estell Manor, that already has a Pinelands Certificate of filing! Owner to access the property via 25\' easement between 113 and 115 Cumberland Avenue (see survey). 7th avenue is an unimproved road that runs along the south side of the parcel. The buyer is responsible for any due diligence. Property is being sold as-is....