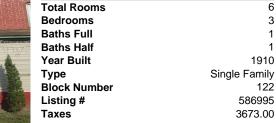

| Total Rooms  | 6             |
|--------------|---------------|
| Bedrooms     | 3             |
| Baths Full   | 1             |
| Baths Half   | 1             |
| Year Built   | 1910          |
| Туре         | Single Family |
| Block Number | 122           |
| Listing #    | 586995        |
| Taxes        | 3673.00       |
|              |               |