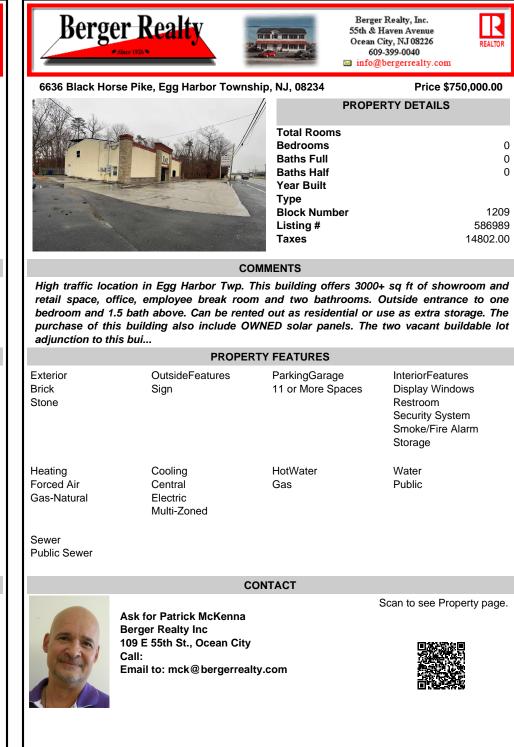

## COMMENTS

High traffic location in Egg Harbor Twp. This building offers 3000+ sq ft of showroom and retail space, office, employee break room and two bathrooms. Outside entrance to one bedroom and 1.5 bath above. Can be rented out as residential or use as extra storage. The purchase of this building also include OWNED solar panels. The two vacant buildable lot adjunction to this bui...