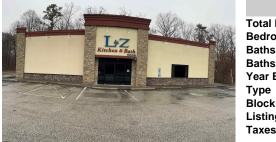

## COMMENTS

Here is your chance to own your building to be your own landlord and rent it back out to your business. This building offers over 3000 sq ft of retail space plus a one bedroom with 1.5 bath above. Rent out top floor to generate extra income or use it as a storage. The purchase of this building also comes with your own solar panels which means save on your electric bills al...