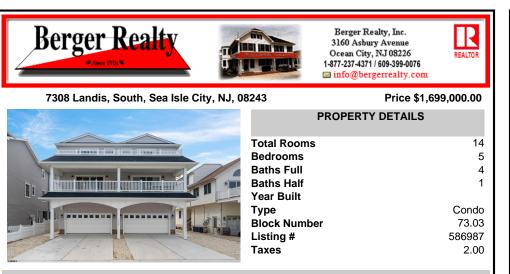

## COMMENTS

Presenting an exquisite new construction in the highly sought-after Townsends Inlet, this townhouse epitomizes the pinnacle of coastal luxury living. Meticulously planned, the living area is positioned on the middle floor, creating a seamless flow and an ideal space for gatherings. One ensuite is conveniently situated on this level, ensuring privacy and ease of access. The...

#### **PROPERTY FEATURES**

| ParkingGarage<br>Attached Garage<br>Two Car | OtherRooms<br>Dining Area<br>Great Room<br>Laundry/Utility Room | InteriorFeatures<br>Cathedral Ceiling(s)<br>Fireplace(s)<br>Kitchen Center Island<br>Master Bath | Heating<br>Forced Air<br>Gas-Natural<br>Multi-Zoned |
|---------------------------------------------|---------------------------------------------------------------