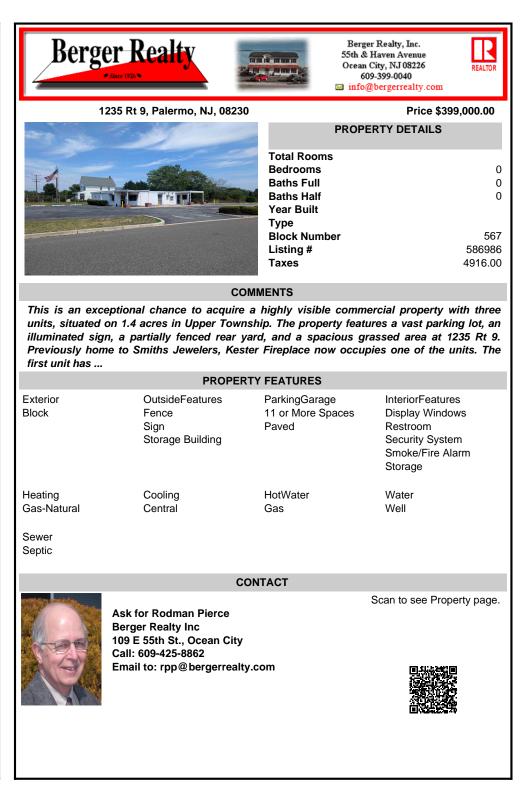

This is an exceptional chance to acquire a highly visible commercial property with three units, situated on 1.4 acres in Upper Township. The property features a vast parking lot, an illuminated sign, a partially fenced rear yard, and a spacious grassed area at 1235 Rt 9. Previously home to Smiths Jewelers, Kester Fireplace now occupies one of the units. The first unit has ...