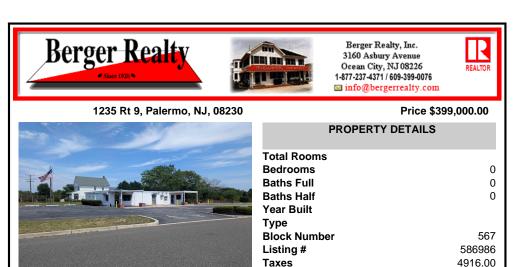

## COMMENTS

This is an exceptional chance to acquire a highly visible commercial property with three units, situated on 1.4 acres in Upper Township. The property features a vast parking lot, an illuminated sign, a partially fenced rear yard, and a spacious grassed area at 1235 Rt 9. Previously home to Smiths Jewelers, Kester Fireplace now occupies one of the units. The first unit has ...