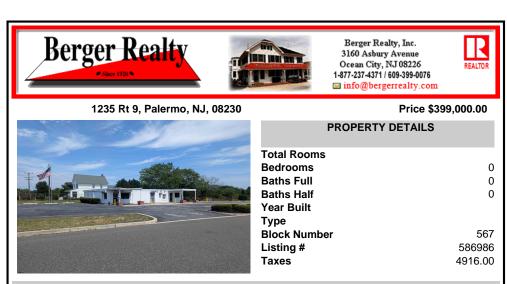

## COMMENTS

This is an exceptional chance to acquire a highly visible commercial property with three units, situated on 1.4 acres in Upper Township. The property features a vast parking lot, an illuminated sign, a partially fenced rear yard, and a spacious grassed area at 1235 Rt 9. Previously home to Smiths Jewelers, Kester Fireplace now occupies one of the units. The first unit has ...