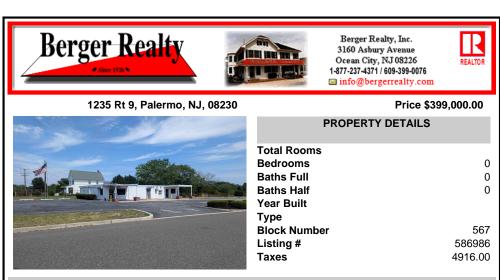

## COMMENTS

This is an exceptional chance to acquire a highly visible commercial property with three units, situated on 1.4 acres in Upper Township. The property features a vast parking lot, an illuminated sign, a partially fenced rear yard, and a spacious grassed area at 1235 Rt 9. Previously home to Smiths Jewelers, Kester Fireplace now occupies one of the units. The first unit has ...

Price \$399,000.00

| the set | PROPERTY DETAILS                                                          |                          |
|---------|---------------------------------------------------------------------------|--------------------------|
|         | Total Rooms<br>Bedrooms<br>Baths Full<br>Baths Half<br>Year Built<br>Type | 0<br>0<br>0              |
|         | Block Number<br>Listing #<br>Taxes                                        | 567<br>586986<br>4916.00 |