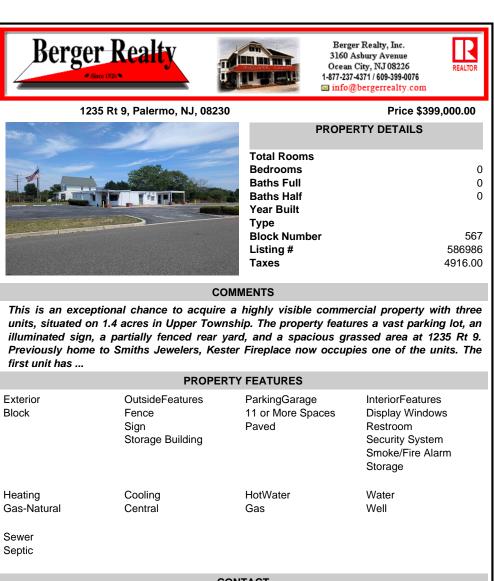

## COMMENTS

This is an exceptional chance to acquire a highly visible commercial property with three units, situated on 1.4 acres in Upper Township. The property features a vast parking lot, an illuminated sign, a partially fenced rear yard, and a spacious grassed area at 1235 Rt 9. Previously home to Smiths Jewelers, Kester Fireplace now occupies one of the units. The first unit has ...