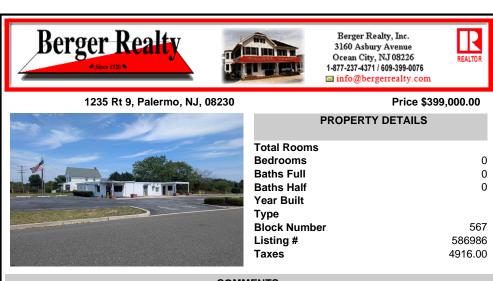

## COMMENTS

This is an exceptional chance to acquire a highly visible commercial property with three units, situated on 1.4 acres in Upper Township. The property features a vast parking lot, an illuminated sign, a partially fenced rear yard, and a spacious grassed area at 1235 Rt 9. Previously home to Smiths Jewelers, Kester Fireplace now occupies one of the units. The first unit has ...