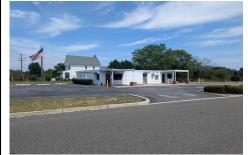

## COMMENTS

This is an exceptional chance to acquire a highly visible commercial property with three units, situated on 1.4 acres in Upper Township. The property features a vast parking lot, an illuminated sign, a partially fenced rear yard, and a spacious grassed area at 1235 Rt 9. Previously home to Smiths Jewelers, Kester Fireplace now occupies one of the units. The first unit has ...

#### PROPERTY FEATURES

| Exterior<br>Block | OutsideFeatures<br>Fence<br>Sign<br>Storage Building | ParkingGarage<br>11 or More Spaces<br>Paved | InteriorFeatures<br>Display Windows<br>Restroom<br>Security System<br>Smoke/Fire Alarm<br>Storage |
|-------------------|------------------------------------------------------|---------------------------------------------|---------------------------------------------------------------------------------------------------|
| Heating           | Cooling                                              | HotWater                                    | Water                                                                                             |
| Gas-Natural       | Central                                              | Gas                                         | Well                                                                                              |