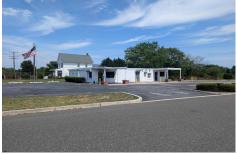

### COMMENTS

This is an exceptional chance to acquire a highly visible commercial property with three units, situated on 1.4 acres in Upper Township. The property features a vast parking lot, an illuminated sign, a partially fenced rear yard, and a spacious grassed area at 1235 Rt 9. Previously home to Smiths Jewelers, Kester Fireplace now occupies one of the units. The first unit has ...

| PROPERTY FEATURES      |                                                      |                                             |                                                                                    |  |  |  |
|------------------------|------------------------------------------------------|---------------------------------------------|------------------------------------------------------------------------------------|--|--|--|
| Exterior<br>Block      | OutsideFeatures<br>Fence<br>Sign<br>Storage Building | ParkingGarage<br>11 or More Spaces<br>Paved | InteriorFeatures Display Windows Restroom Security System Smoke/Fire Alarm Storage |  |  |  |
| Heating<br>Gas-Natural | Cooling<br>Central                                   | HotWater<br>Gas                             | Water<br>Well                                                                      |  |  |  |