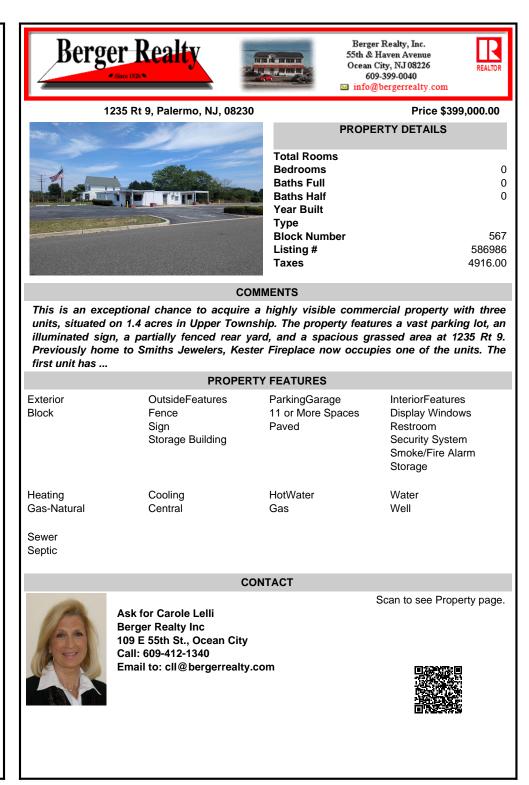

| Berger Realty                 | Berger Realty, Inc.<br>55th & Haven Avenue<br>Ocean City, NJ 08226<br>609-399-0040<br>info@bergerrealty.com |  |  |  |  |
|-------------------------------|-------------------------------------------------------------------------------------------------------------|--|--|--|--|
| 1235 Rt 9, Palermo, NJ, 08230 | Price \$399,000.00                                                                                          |  |  |  |  |
| The second second             | PROPERTY DETAILSTotal RoomsBedrooms0Baths Full0Baths Half0                                                  |  |  |  |  |
|                               | Year Built   Type   Block Number 567   Listing # 586986   Taxes 4916.00                                     |  |  |  |  |
| COMMENTS                      |                                                                                                             |  |  |  |  |

This is an exceptional chance to acquire a highly visible commercial property with three units, situated on 1.4 acres in Upper Township. The property features a vast parking lot, an illuminated sign, a partially fenced rear yard, and a spacious grassed area at 1235 Rt 9. Previously home to Smiths Jewelers, Kester Fireplace now occupies one of the units. The first unit has ...