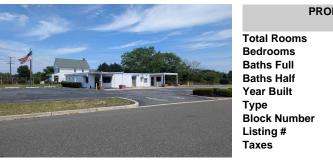

## COMMENTS

This is an exceptional chance to acquire a highly visible commercial property with three units, situated on 1.4 acres in Upper Township. The property features a vast parking lot, an illuminated sign, a partially fenced rear yard, and a spacious grassed area at 1235 Rt 9. Previously home to Smiths Jewelers, Kester Fireplace now occupies one of the units. The first unit has ...

0

0

567

586986

4916.00