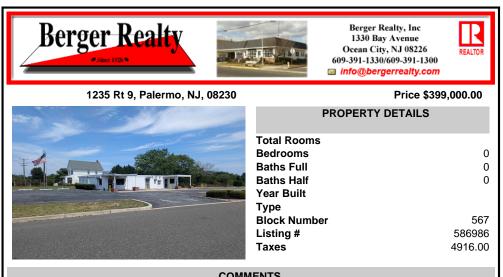

## COMMENTS

This is an exceptional chance to acquire a highly visible commercial property with three units, situated on 1.4 acres in Upper Township. The property features a vast parking lot, an illuminated sign, a partially fenced rear yard, and a spacious grassed area at 1235 Rt 9. Previously home to Smiths Jewelers, Kester Fireplace now occupies one of the units. The first unit has ...

| PROPERTY FEATURES      |                                                      |                                             |                                                                                                   |
|------------------------|------------------------------------------------------|---------------------------------------------|---------------------------------------------------------------------------------------------------|
| Exterior<br>Block      | OutsideFeatures<br>Fence<br>Sign<br>Storage Building | ParkingGarage<br>11 or More Spaces<br>Paved | InteriorFeatures<br>Display Windows<br>Restroom<br>Security System<br>Smoke/Fire Alarm<br>Storage |
| Heating<br>Gas-Natural | Cooling<br>Central                                   | HotWater<br>Gas                             | Water<br>Well                                                                                     |

0

0

567

586986

4916.00