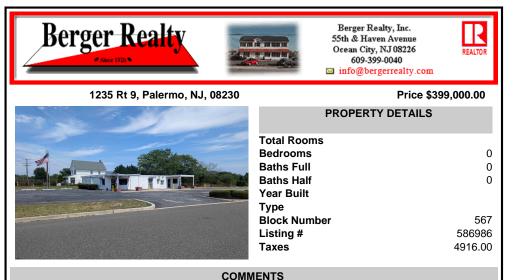

This is an exceptional chance to acquire a highly visible commercial property with three units, situated on 1.4 acres in Upper Township. The property features a vast parking lot, an illuminated sign, a partially fenced rear yard, and a spacious grassed area at 1235 Rt 9. Previously home to Smiths Jewelers, Kester Fireplace now occupies one of the units. The first unit has ...