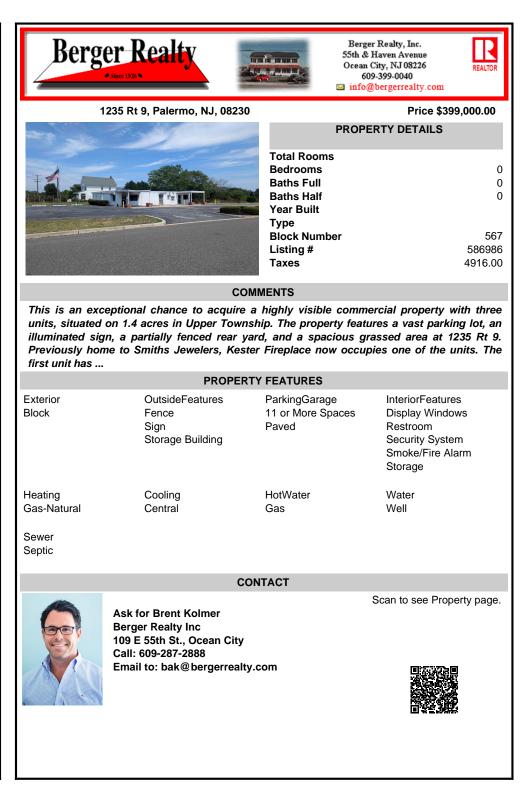

This is an exceptional chance to acquire a highly visible commercial property with three units, situated on 1.4 acres in Upper Township. The property features a vast parking lot, an illuminated sign, a partially fenced rear yard, and a spacious grassed area at 1235 Rt 9. Previously home to Smiths Jewelers, Kester Fireplace now occupies one of the units. The first unit has ...